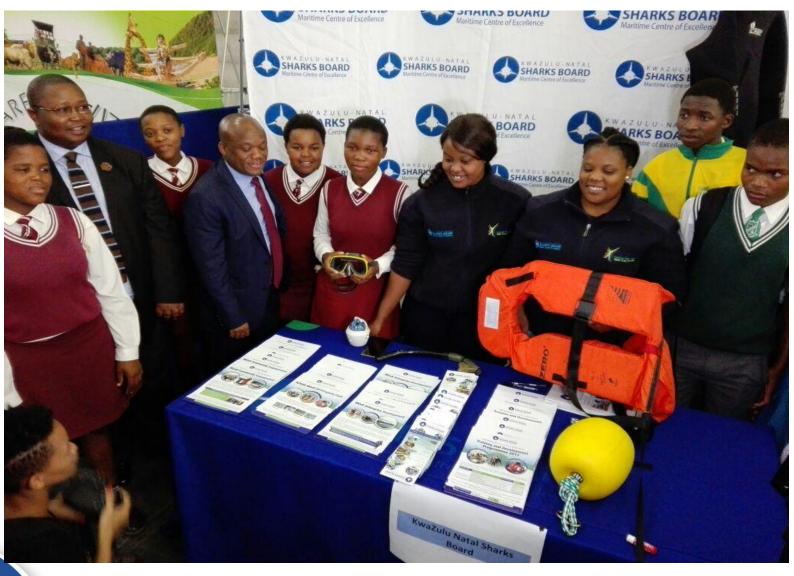

### Community Engagement

#### **Community Engagement – Watersports Club Programme**

- Social cohesion through watersports
- Programmes includes Learn to Surf, Learn to Swim,
   Canoeing, etc.
- Participation in Midmar Mile, Dusi Canoe Marathon,
   Nipper Championships,
- Developmental clubs and organisations supported
- Student projects for community engagement