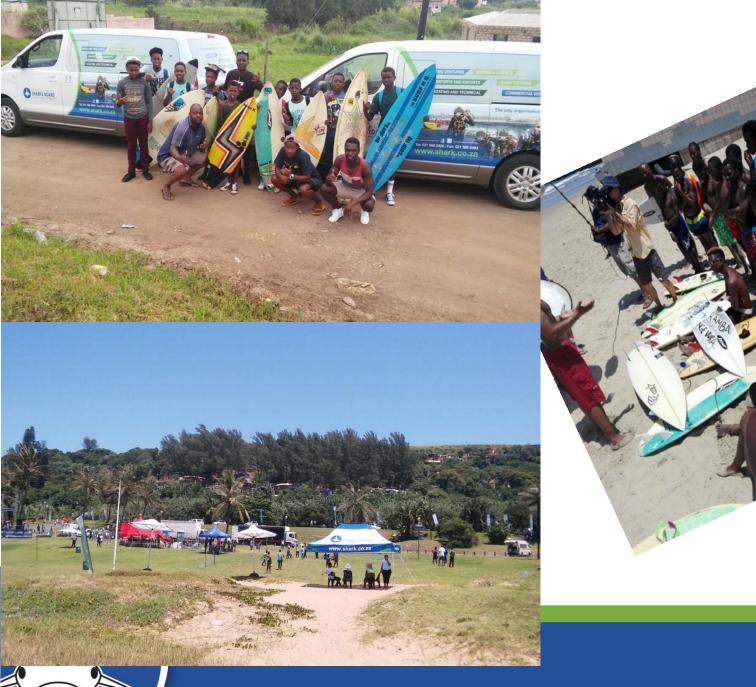

#### **Community Engagement – Watersports Club Programme**

- Social cohesion through watersports
- Programmes includes Learn to Surf, Learn to Swim,
   Canoeing, etc.
- Participation in Midmar Mile, Dusi Canoe Marathon,
   Nipper Championships,
- Developmental clubs and organisations supported
- Student projects for community engagement