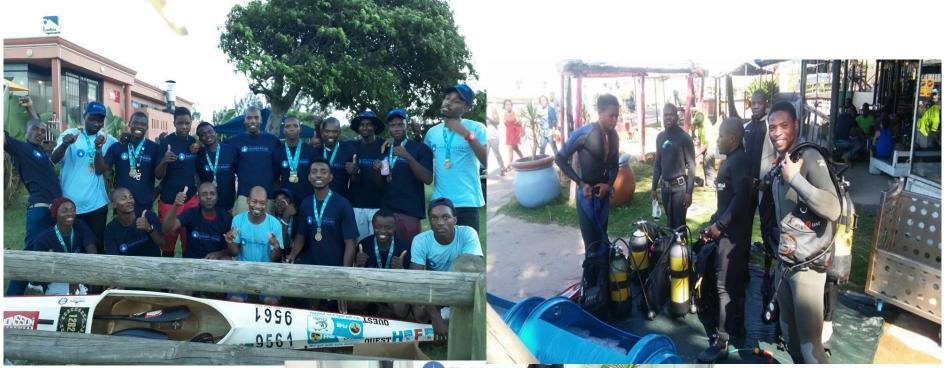

### Community Engagement

#### **Community Engagement – Watersports Club Programme**

- Social cohesion through watersports
- Programmes includes Learn to Surf, Learn to Swim,
   Canoeing, etc.
- Participation in Midmar Mile, Dusi Canoe Marathon,
   Nipper Championships,
- Developmental clubs and organisations supported
- Student projects for community engagement