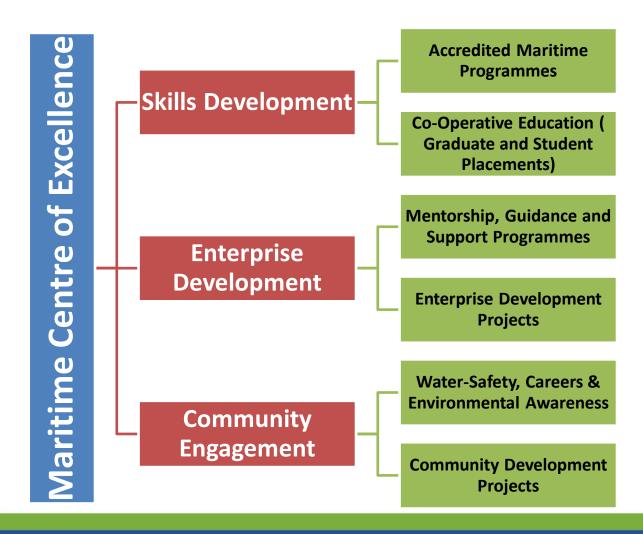

#### **KZNSB MCoE – Maritime Programmes**

# **Enterprise Development**

#### **Enterprise Development**

- Facilitates access to maritime industry focusing on women and youth.
- ED services include but are not limited:
  - Maritime Incubation Programme;
  - Maritime Enterprise Development Workshop Series;
  - Training and Mentorship;
  - Secretarial Services company registration, profiles, bookkeeping etc.

### Community Engagement

#### **Community Engagement – Watersports Club Programme**

- Social cohesion through watersports
- Programmes includes Learn to Surf, Learn to Swim,
   Canoeing, etc.
- Participation in Midmar Mile, Dusi Canoe Marathon,
   Nipper Championships,
- Developmental clubs and organisations supported
- Student projects for community engagement