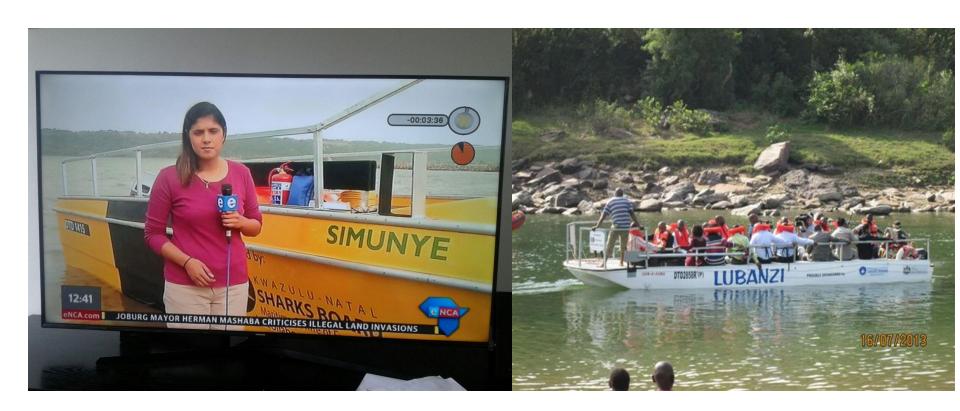

### Community Engagement

#### **Community Engagement – Watersports Club Programme**

- Social cohesion through watersports
- Programmes includes Learn to Surf, Learn to Swim,
   Canoeing, etc.
- Participation in Midmar Mile, Dusi Canoe Marathon,
   Nipper Championships,
- Developmental clubs and organisations supported
- Student projects for community engagement